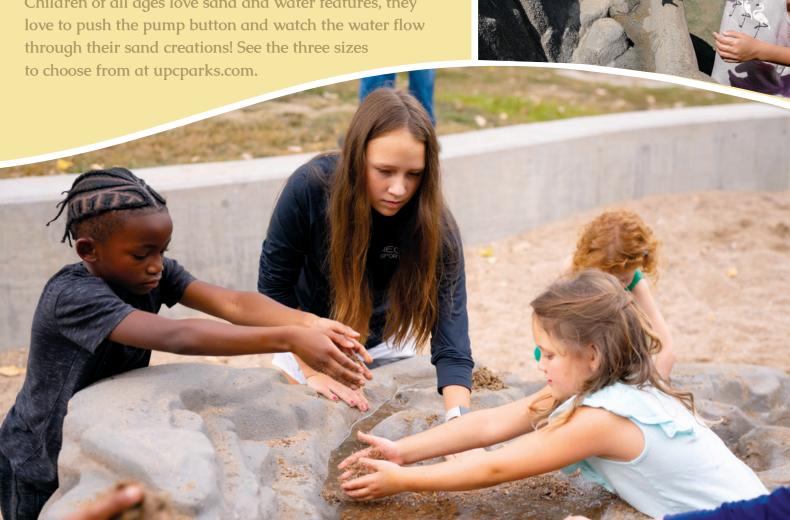

elements may be placed directly on the sloped surface as well.









## MEDICINE WATERS

Frontier & Wild West 54'x48'
Ages 2-12

With our Predesigned Playgrounds, we help start the playground planning process. We created entire playgrounds designed around themes with at least three different versions of that playground within a range of price points.

Easily choose an existing predesigned playground, or we can help you create the perfect playground for your space.





































Frontier & Wild West 66'x68'













upcparks.com

**Predesigned Playgrounds** 

# SPORT'S THEME

## **EVERYDAY HEROS**

Frontier & Wild West

66'x68'





# FIELD TRAINING

Classic Americana

43'x34'











## SAND & WATER

Children of all ages love sand and water features, they





#### NOT ONLY KID APPROVED, BUT, WE WARRANTY OUR ECO-FRIENDLY, LONG-LASTING, CONCRETE **PLAY STRUCTURES**

MATERIALS: Imagacast, our proprietary concrete, is a full aggregate modified precast concrete, used in many of the themed concrete parts and embankment slides. It is tough, durable, and won't get hot in the sun the way steel does.

WARRANTY: UPC Parks Imagacast concrete embankment slides come with a limited twenty-year warranty. With proper maintenance, precast concrete has a reputation for lasting much longer. Contact UPC Parks for our full warranty, including terms and conditions.

#### SITE FURNISHINGS

Add a special touch to any park, business, church or playground! Whether you choose our clever seating options or our customizable signs you will have the confidence of purchasi