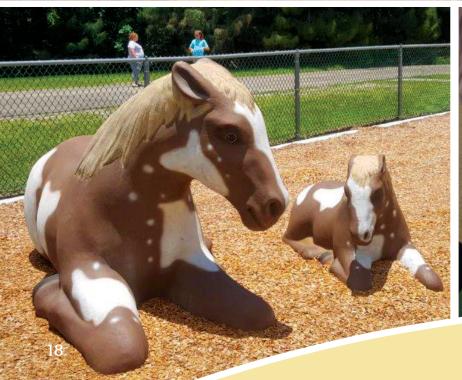

## MEDICINE WATERS

Frontier & Wild West 54'x48'
Ages 2-12

With our Predesigned Playgrounds, we help start the playground planning process. We created entire playgrounds designed around themes with at least three different versions of that playground within a range of price points.

Easily choose an existing predesigned playground, or we can help you create the perfect playground for your space.

Frontier & Wild West 66'x68'

upcparks.com

**Predesigned Playgrounds** 