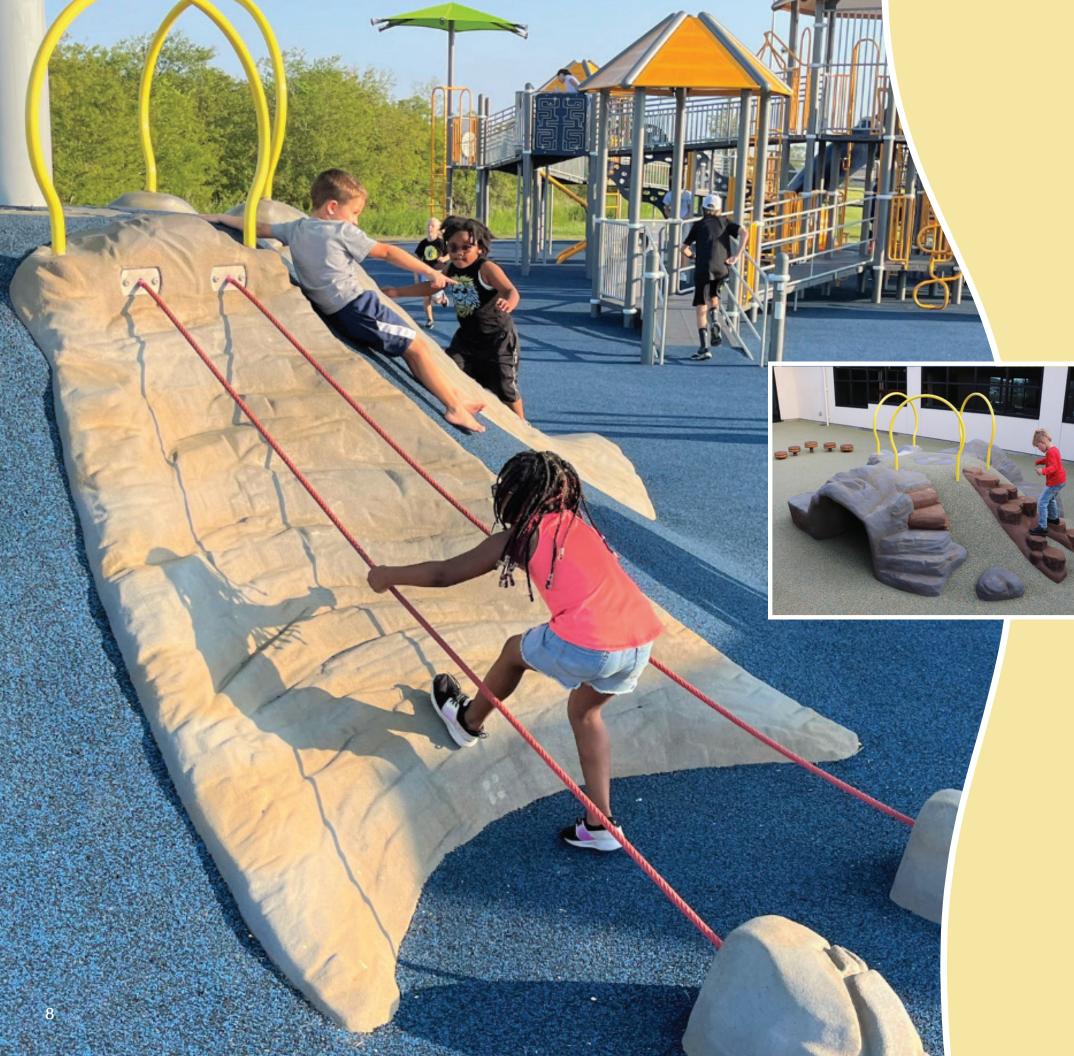

#### Hop Rocks & Logs

Or any of the lower elements of our Rocks & Ropes – can be set directly onto the slope. UPC Parks' creatures and other themed elements may be placed directly on the sloped surface as well.