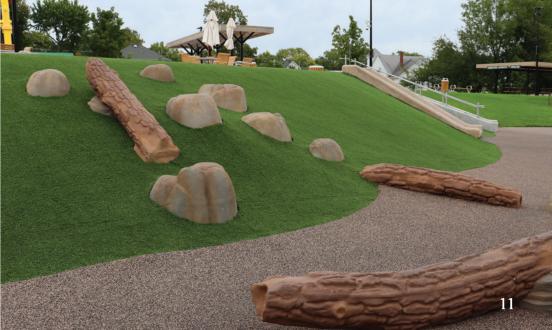

#### Hop Rocks & Logs

Or any of the lower elements of our Rocks & Ropes – can be set directly onto the slope. UPC Parks' creatures and other themed elements may be placed directly on the sloped surface as well.