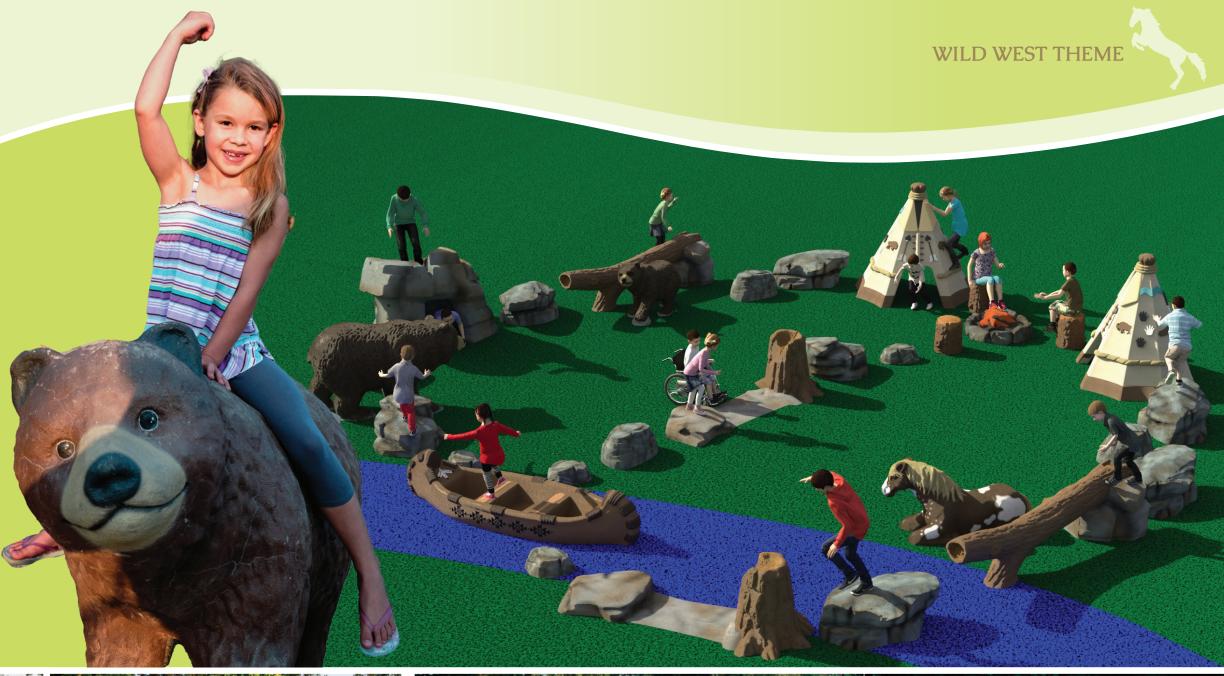

## MEDICINE WATERS

Frontier & Wild West 54'x48'
Ages 2-12

With our Predesigned Playgrounds, we help start the playground planning process. We created entire playgrounds designed around themes with at least three different versions of that playground within a range of price points.

Easily choose an existing predesigned playground, or we can help you create the perfect playground for your space.

Frontier & Wild West 66'x68'

upcparks.com

**Predesigned Playgrounds** 