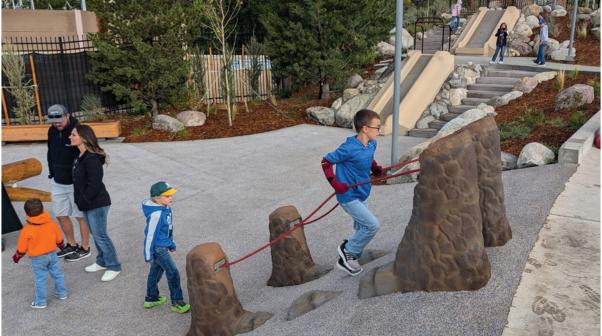

#### Hop Rocks & Logs

Or any of the lower elements of our Rocks & Ropes – can be set directly onto the slope. UPC Parks' creatures and other themed elements may be placed directly on the sloped surface as well.