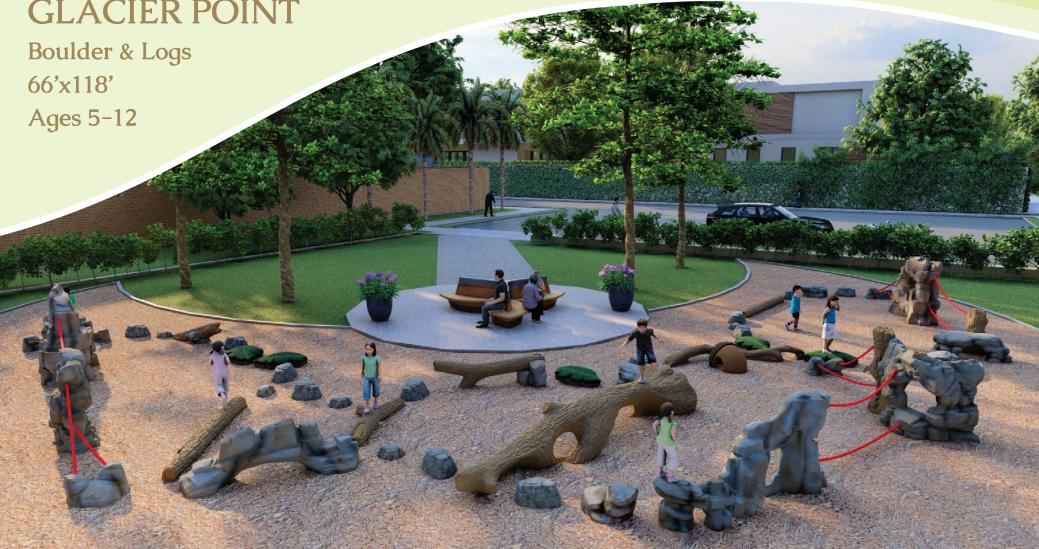

ctical way back up to the top of the hill. Reduce risk by keeping kids away from the slide. It's super durable one-piece concrete and simple to install.

#### Hop Rocks & Logs

Or any of the lower elements of our Rocks & Ropes – can be set directly onto the slope. UPC Parks' creatures and other themed elements may be placed directly on the sloped surface as well.









## MEDICINE WATERS

Frontier & Wild West 54'x48'
Ages 2-12

With our Predesigned Playgrounds, we help start the playground planning process. We created entire playgrounds designed around themes with at least three different versions of that playground within a range of price points.

Easily choose an existing predesigned playground, or we can help you create the perfect playground for your space.





































Frontier & Wild West 66'x68'













upcparks.com

**Predesigned Playgrounds** 

# SPORT'S THEME

## **EVERYDAY HEROS**

Frontier & Wild West

66'x68'





# FIELD TRAINING

Classic Americana

43'x34'











## SAND & WATER

Children of all ages love sand and water features, they





#### NOT ONLY KID APPROVED, BUT, WE WARRANTY OUR ECO-FRIENDLY, LONG-LASTING, CONCRETE **PLAY STRUCTURES**

MATERIALS: Imagacast, our proprietary concrete, is a full aggregate modified precast concrete, used in many of the themed concrete parts and embankment slides. It is tough, durable, and won't get hot in the sun the way steel does.

WARRANTY: UPC Parks Imagacast concrete embankment slides come with a limited twenty-year warranty. With proper maintenance, precast concrete has a reputat