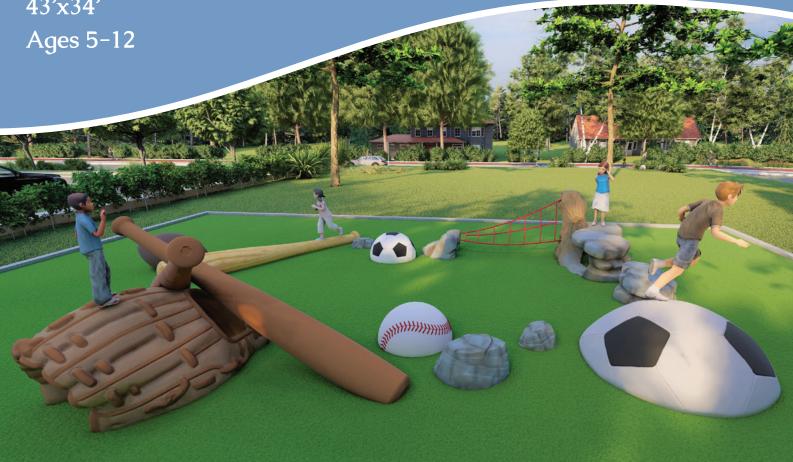

& Ropes – can be set directly onto the slope. UPC Parks' creatures and other themed elements may be placed directly on the sloped surface as well.









## MEDICINE WATERS

Frontier & Wild West 54'x48'
Ages 2-12

With our Predesigned Playgrounds, we help start the playground planning process. We created entire playgrounds designed around themes with at least three different versions of that playground within a range of price points.

Easily choose an existing predesigned playground, or we can help you create the perfect playground for your space.





































Frontier & Wild West 66'x68'













upcparks.com

**Predesigned Playgrounds** 

# SPORT'S THEME

## **EVERYDAY HEROS**

Frontier & Wild West

66'x68'





# FIELD TRAINING

Classic Americana

43'x34'











## SAND & WATER

Children of all ages love sand and water features, they





#### NOT ONLY KID APPROVED, BUT, WE WARRANTY OUR ECO-FRIENDLY, LONG-LASTING, CONCRETE **PLAY STRUCTURES**

MATERIALS: Imagacast, our proprietary concrete, is a full aggregate modified precast concrete, used in many of the themed concrete parts and embankment slides. It is tough, durable, and won't get hot in the sun the way steel does.

WARRANTY: UPC Parks Imagacast concrete embankment slides come with a limited twenty-year warranty. With proper maintenance, precast concrete has a reputation for lasting much longer. Contact UPC Parks for our full warranty, including terms and conditions.

#### SITE FURNISHINGS

Add a special touch to any park, business, church or playground! Whether you choose our cleve