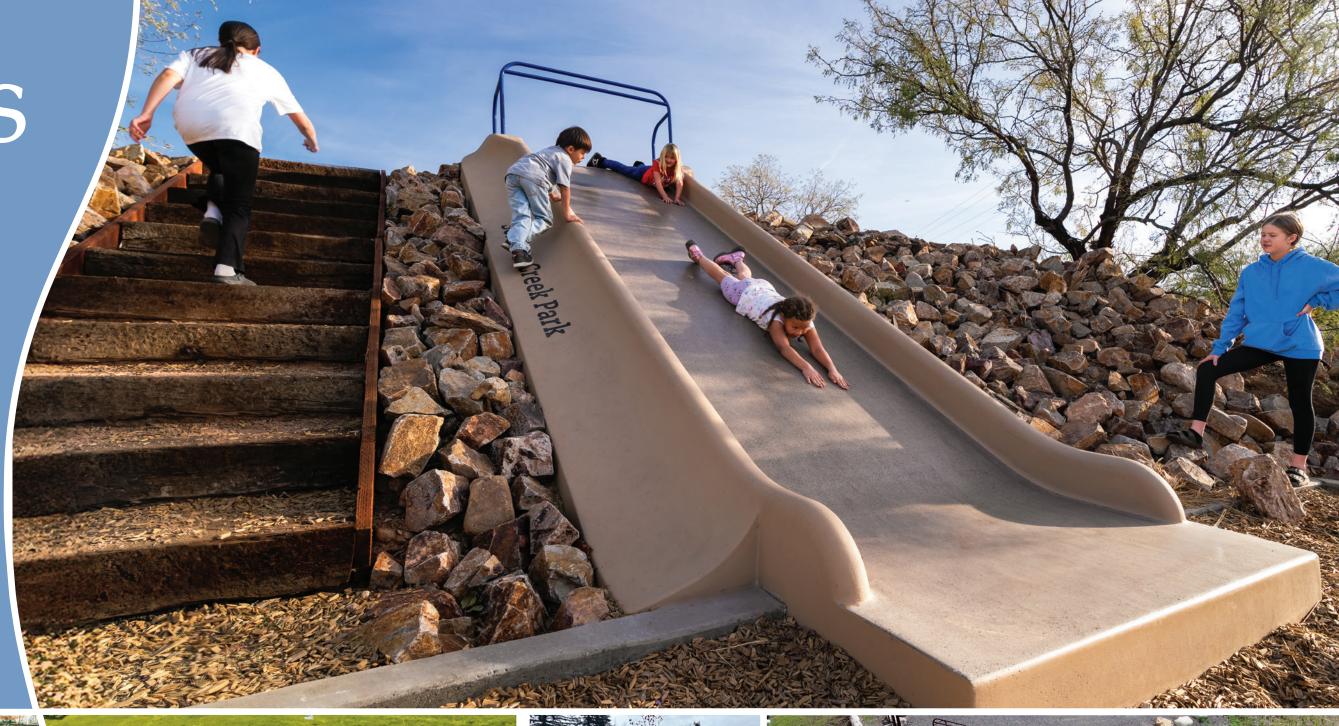

#### LINKABLE

Designs that can connect to Post & Deck equipment.

UPC Parks

upcparks.com

Embankment SLIDES

# BUILD YOUR OWN SLIDE

Choose from a variety of options, creating the embankment slide of your dreams!

- Height
- Length
- Width
- Color
- Texture
- Accessories

Visit: upcparks.com for more details!