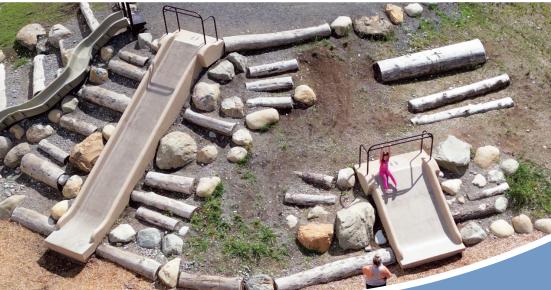

# Modular MOUNDS

Our Modular Mounds assemble in a few hours, no need for costly designs or fabrication. These unique Mounds come equipped with slides, rock climbs, and footpaths; they are also fully ADA accessible, featuring an ADA transfer point on the lower slope.

Visit: upcparks.com for more details!

Pineapple Hill
For younger kids (ages 2-5)

Jubilee Hill
For older kids (ages 5-12)