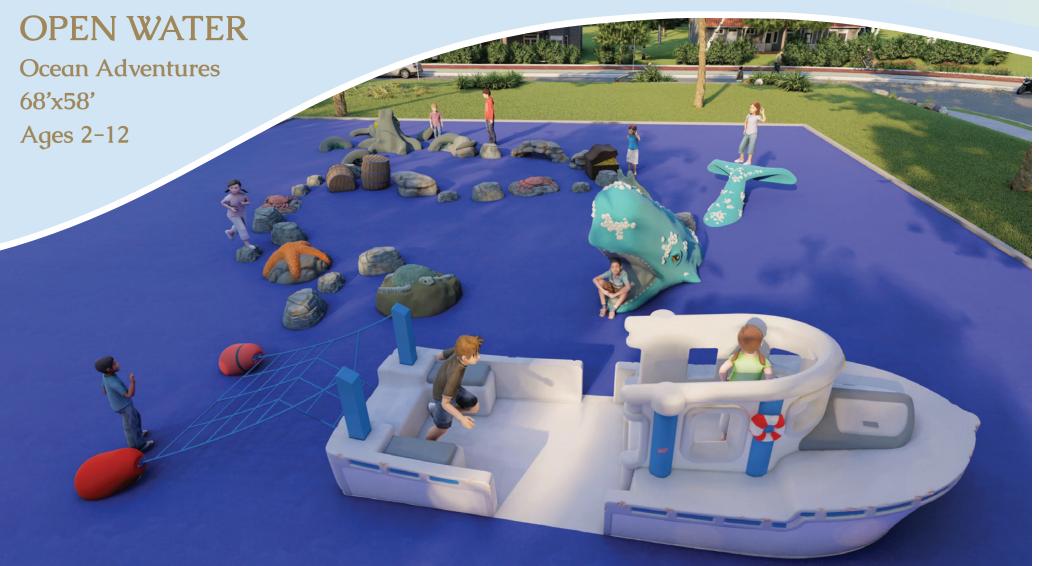

## MEDICINE WATERS

Frontier & Wild West 54'x48'
Ages 2-12

With our Predesigned Playgrounds, we help start the playground planning process. We created entire playgrounds designed around themes with at least three different versions of that playground within a range of price points.