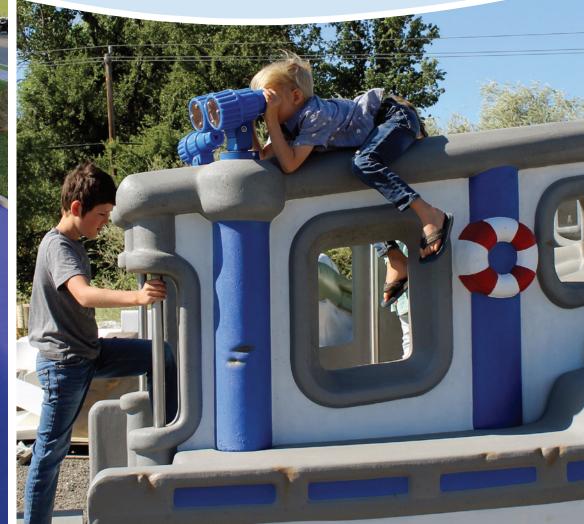

## MEDICINE WATERS

Frontier & Wild West 54'x48'
Ages 2-12

With our Predesigned Playgrounds, we help start the playground planning process. We created entire playgrounds designed around themes with at least three different versions of that playground within a range of price points.