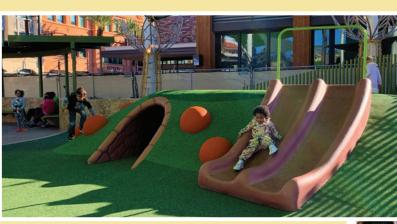

# Modular MOUNDS

Our Modular Mounds assemble in a few hours, no need for costly designs or fabrication. These unique Mounds come equipped with slides, rock climbs, and footpaths; they are also fully ADA accessible, featuring an ADA transfer point on the lower slope.

Visit: upcparks.com for more details!

Pineapple Hill
For younger kids (ages 2-5)

Jubilee Hill
For older kids (ages 5-12)