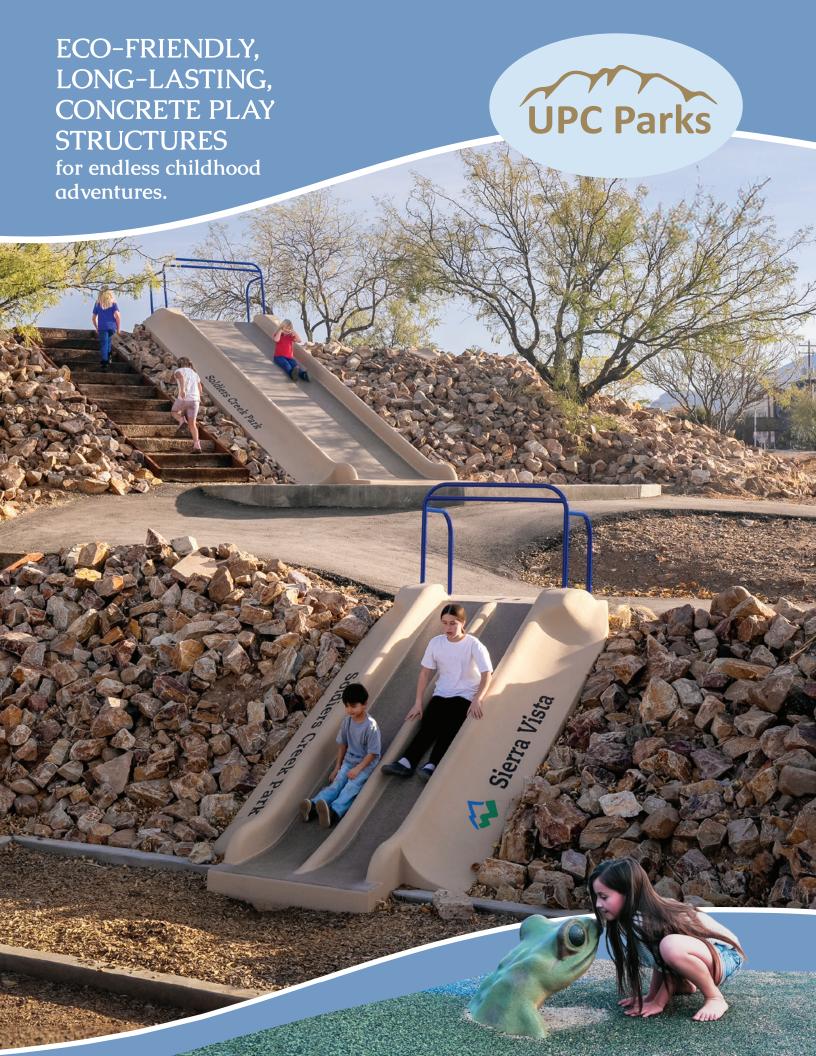

#### LINKABLE

Designs that can connect to Post & Deck equipment.

UPC Parks

upcparks.com

Embankment SLIDES

# BUILD YOUR OWN SLIDE

Choose from a variety of options, creating the embankment slide of your dreams!

- Height
- Length
- Width
- Color
- Texture
- Accessories

Visit: upcparks.com for more details!