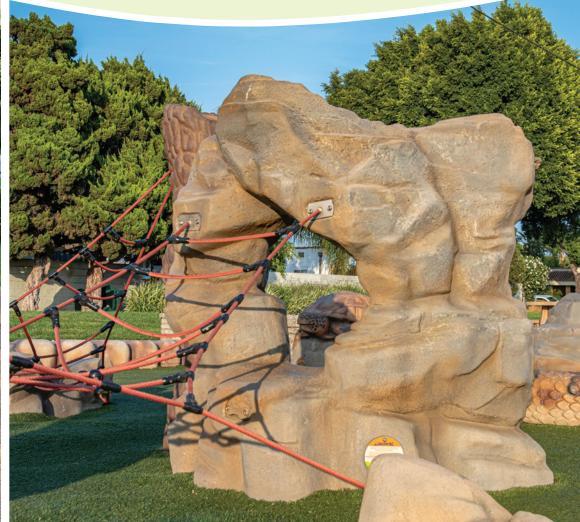

#### Hop Rocks & Logs

Or any of the lower elements of our Rocks & Ropes – can be set directly onto the slope. UPC Parks' creatures and other themed elements may be placed directly on the sloped surface as well.