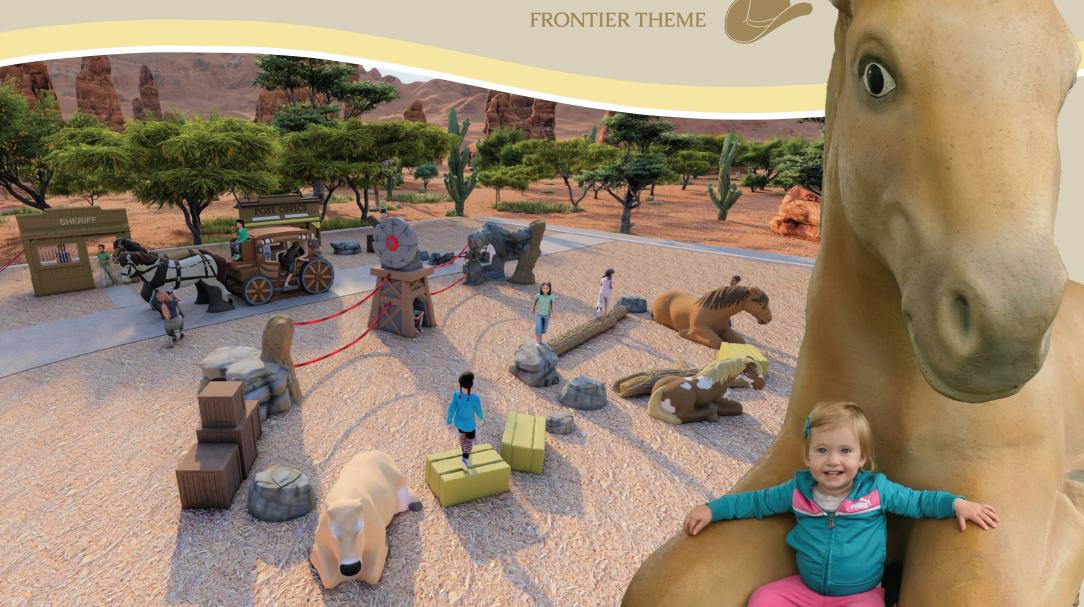

## MEDICINE WATERS

Frontier & Wild West 54'x48'
Ages 2-12

With our Predesigned Playgrounds, we help start the playground planning process. We created entire playgrounds designed around themes with at least three different versions of that playground within a range of price points.

Easily choose an existing predesigned playground, or we can help you create the perfect playground for your space.

Frontier & Wild West 66'x68'

upcparks.com

**Predesigned Playgrounds** 