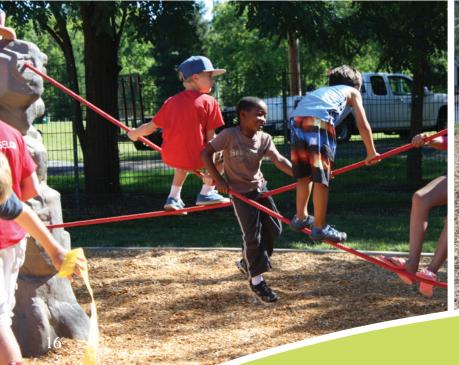

#### Hop Rocks & Logs

Or any of the lower elements of our Rocks & Ropes – can be set directly onto the slope. UPC Parks' creatures and other themed elements may be placed directly on the sloped surface as well.