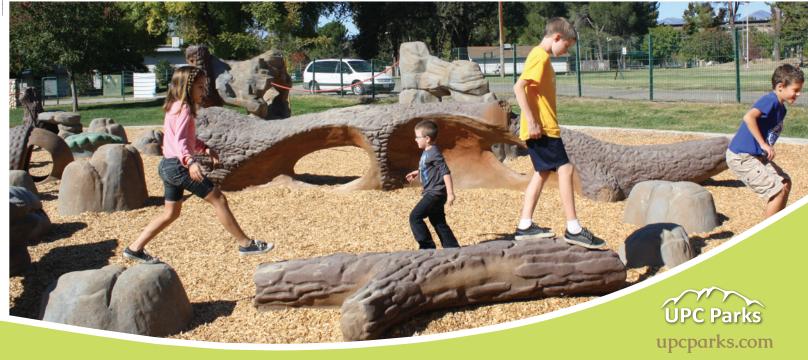

#### Hop Rocks & Logs

Or any of the lower elements of our Rocks & Ropes – can be set directly onto the slope. UPC Parks' creatures and other themed elements may be placed directly on the sloped surface as well.