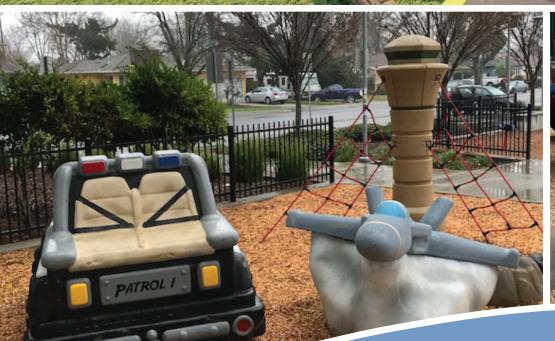

Ropes – can be set directly onto the slope. UPC Parks' creatures and other themed elements may be placed directly on the sloped surface as well.









## MEDICINE WATERS

Frontier & Wild West 54'x48'
Ages 2-12

With our Predesigned Playgrounds, we help start the playground planning process. We created entire playgrounds designed around themes with at least three different versions of that playground within a range of price points.

Easily choose an existing predesigned playground, or we can help you create the perfect playground for your space.





































Frontier & Wild West 66'x68'













upcparks.com

**Predesigned Playgrounds** 

# SPORT'S THEME

## **EVERYDAY HEROS**

Frontier & Wild West

66'x68'





# FIELD TRAINING

Classic Americana

43'x34'











## SAND & WATER

Children of all ages love sand and water features, they





#### NOT ONLY KID APPROVED, BUT, WE WARRANTY OUR ECO-FRIENDLY, LONG-LASTING, CONCRETE **PLAY STRUCTURES**

MATERIALS: Imagacast, our proprietary concrete, is a full aggregate modified precast concrete, used in many of the themed concrete parts and embankment slides. It is tough, durable, and won't get hot in the sun the way steel does.

WARRANTY: UPC Parks Imagacast concrete embankment slides come with a limited twenty-year warranty. With proper maintenance, precast concrete has a reputation for lasting much longer. Contact UPC Parks for our full warranty, including terms and conditions.

#### SITE FURNISHINGS

Add a special touch to any park, business, church or playground! Whether you choose our clever