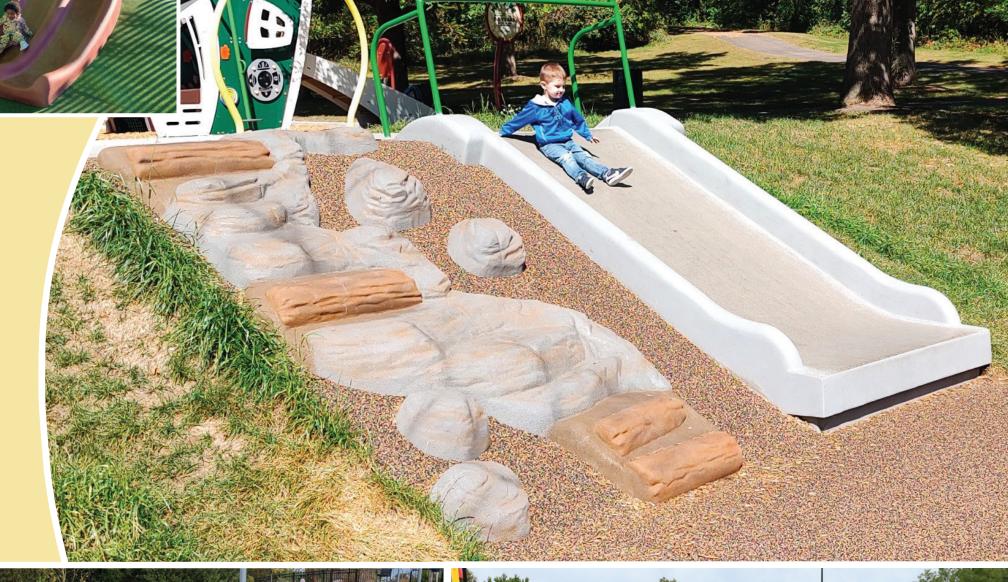

# BUILD YOUR OWN SLIDE

Choose from a variety of options, creating the embankment slide of your dreams!

- Height
- Length
- Width
- Color
- Texture
- Accessories

Visit: upcparks.com for more details!

#### Hop Rocks & Logs

Or any of the lower elements of our Rocks & Ropes – can be set directly onto the slope. UPC Parks' creatures and other themed elements may be placed directly on the sloped surface as well.