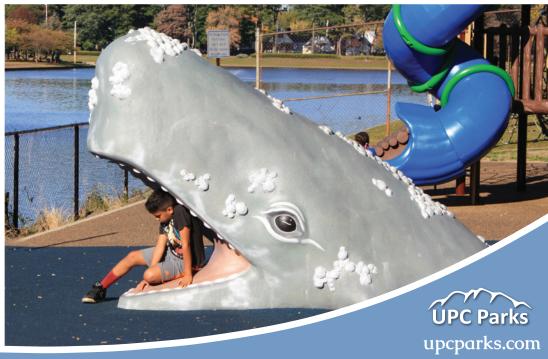

a practical way back up to the top of the hill. Reduce risk by keeping kids away from the slide. It's super durable one-piece concrete and simple to install.

#### Hop Rocks & Logs

Or any of the lower elements of our Rocks & Ropes – can be set directly onto the slope. UPC Parks' creatures and other themed elements may be placed directly on the sloped surface as well.









## MEDICINE WATERS

Frontier & Wild West 54'x48'
Ages 2-12

With our Predesigned Playgrounds, we help start the playground planning process. We created entire playgrounds designed around themes with at least three different versions of that playground within a range of price points.

Easily choose an existing predesigned playground, or we can help you create the perfect playground for your space.





































Frontier & Wild West 66'x68'













upcparks.com

**Predesigned Playgrounds** 

# SPORT'S THEME

## **EVERYDAY HEROS**

Frontier & Wild West

66'x68'





# FIELD TRAINING

Classic Americana

43'x34'











## SAND & WATER

Children of all ages love sand and water features, they





#### NOT ONLY KID APPROVED, BUT, WE WARRANTY OUR ECO-FRIENDLY, LONG-LASTING, CONCRETE **PLAY STRUCTURES**

MATERIALS: Imagacast, our proprietary concrete, is a full aggregate modified precast concrete, used in many of the themed concrete parts and embankment slides. It is tough, durable, and won't get hot in the sun the way steel does.

WARRANTY: UPC Parks Imagacast concrete embankment slides come with a limited twenty-year warranty. With proper maintenance, precast concrete has a r